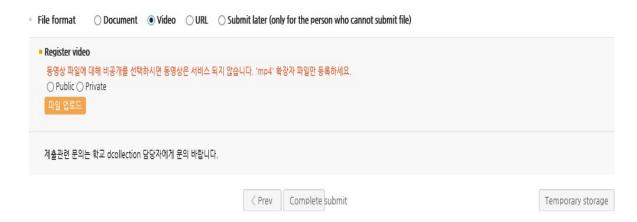

let.

- 3) In case of general document, multiple files can be registered.When registering multiple files, they have to be registered in the order of the documents.
- **4)** The start page should be actual physical page where the body begins (page with the numerical number) Excluding cover and contents, etc.



In the figure on the left, the page numbered text from "1. Introduction" to Arabic numerals. So the bookmark start page is "3".

5) The contents (bookmark) are basically same as the contents of meta information entering stage.

However, the dots between each item and the page number must be deleted.

ex) 1.1 Study background  $\cdot \cdot \cdot 2 \Rightarrow 1.1$  Study background 2

And if it is hierarchical structure, it has to be indented one by one as it goes down to sub class.



6) If you want to upload only multimedia files, you can upload the file after selecting the original type as video. When uploading a file, you can register mp4 format video and sound files, and only one can be registered.

7) After completing the original registration, click the Submit button to complete the submission.Go over to submit verification step, you can check the submitted details.

# Confirm Submission











#### Control Number : 100024539050

Metadata

| <ul> <li>Metadata</li> </ul> |